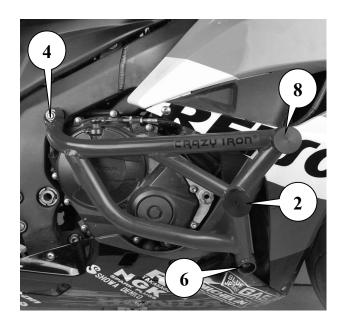

## Comments:

- 1. Contact a specialized service, do not install the cage yourself!
- 2. Cut holes in fairing with a diameter of 35mm at points No. 1 and No. 2
- 3. Remove the original bolt in point №1
- 4. Attach the left side of cage to points №1 and №3
- 5. Screw lightly left side of cage with bolt M12x1.25x100 to point No. 1 and with rod M12x380 to point No. 3
- 6. Remuve original bolts in points No. 2
- 7. Attach the right side of cage to points №2 and №4
- 8. Screw lightly right side of cage with bolt M12x1.25x100 to point No. 2 and with nut to point No. 3
  9. Install a brace 255 mm long between points No. 5 and No. 6 and fix it with bolts M10x1.25x30
- 10. Torque fastener according to the table.
- 11. Install Sliders at points No. 1,2,7,8 and fix them with self-tapping screws (In the case of using a damper cage, article 1049117 is used instead of sliders at point No. 1,2,7,8 use damper sliders).

## Component table with according numbers in the photo:

| No | Items             |               |        |             |       |  |
|----|-------------------|---------------|--------|-------------|-------|--|
| 1  | Bolt M12x1,25x100 | Spring washer | Washer | Slider      | Screw |  |
|    |                   | 0             | 0      |             | Ommin |  |
| 2  | Bolt M12x1,25x100 | Spring washer | Washer | Slider      | Screw |  |
|    |                   | 0             | 0      |             | Omm   |  |
|    | Rod M12x380       | Spring washer | Washer |             |       |  |
| 3  |                   |               | 0      |             |       |  |
| 4  |                   | Spring washer | Washer |             |       |  |
|    |                   |               | 0      |             |       |  |
|    | Bolt M10x30       | Spring washer | Washer | Brace L=255 |       |  |
| 5  |                   | 0             | 0      |             |       |  |
| 6  | Bolt M10x30       | Spring washer | Washer |             |       |  |
|    |                   | 0             | 0      |             |       |  |
| 7  | Slider            | Screw         |        |             |       |  |
|    |                   | China         |        |             |       |  |
|    | Slider            | Screw         |        |             |       |  |
| 8  |                   | China         |        |             |       |  |