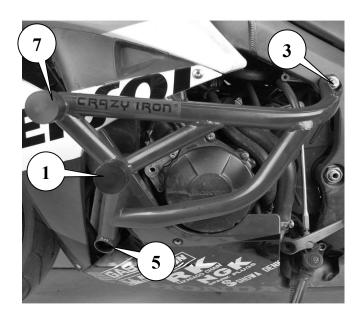

## Comments:

- 1. Contact a specialized service, do not install the cage yourself!
- 2. Cut holes in fairing with a diameter of 35mm at points No. 1 and No. 2
- 3. Remove the original bolt in point №1
- 4. Attach the left side of cage to points №1 and №3
- 5. Screw lightly left side of cage with bolt M12x1.25x100 to point No. 1 and with rod M12x380 to point No. 3
- 6. Remuve original bolts in points No. 2
- 7. Attach the right side of cage to points №2 and №4
- 8. Screw lightly right side of cage with bolt M12x1.25x100 to point No. 2 and with nut to point No. 3
  9. Install a brace 255 mm long between points No. 5 and No. 6 and fix it with bolts M10x1.25x30
- 10. Torque fastener according to the table.
- 11. Install Sliders at points No. 1,2,7,8 and fix them with self-tapping screws (In the case of using a damper cage, article 1049117 is used instead of sliders at point No. 1,2,7,8 use damper sliders).

## Component table with according numbers in the photo:

| No | Items             |               |        |             |       |  |
|----|-------------------|---------------|--------|-------------|-------|--|
| 1  | Bolt M12x1,25x100 | Spring washer | Washer | Slider      | Screw |  |
|    |                   | 0             | 0      |             | Ommin |  |
| 2  | Bolt M12x1,25x100 | Spring washer | Washer | Slider      | Screw |  |
|    |                   | 0             | 0      |             | Omm   |  |
|    | Rod M12x380       | Spring washer | Washer |             |       |  |
| 3  |                   |               | 0      |             |       |  |
| 4  |                   | Spring washer | Washer |             |       |  |
|    |                   |               | 0      |             |       |  |
|    | Bolt M10x30       | Spring washer | Washer | Brace L=255 |       |  |
| 5  |                   | 0             | 0      |             |       |  |
| 6  | Bolt M10x30       | Spring washer | Washer |             |       |  |
|    |                   | 0             | 0      |             |       |  |
| 7  | Slider            | Screw         |        |             |       |  |
|    |                   | China         |        |             |       |  |
|    | Slider            | Screw         |        |             |       |  |
| 8  |                   | China         |        |             |       |  |