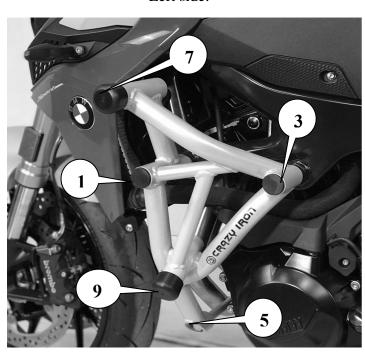

## Comments:

- 1. Contact a specialized service, do not install the cage yourself!
- 2. Remove the original bolt in point #1
- 3. Attach left side of cage to points #1 and #3
- 4. Screw lightly left side of cage with the M12x120 Bolt in point No. 1 and with the M12x100 Bolt in point No. 3
- 5. Remove the original bolt at point #2
- 6. Attach right side of cage to points #2 and #4
- 7. Screw lightly right side of cage with the M12x120 Bolt at point No. 2 and with the M12x120 Bolt at point No. 4
- 8. Install brace 295 mm between points No. 5 and No. 6 and fix it with bolts M10x1.25x30
- 9. Torque fastener according to the table.
- 10. Install Sliders at points No. 7,8,9,10 and fix them with self-tapping screws.
- 11. Install decorative caps at points No. 1,2,3 and 4.
- 12. In the case of using a damper cage, article 90205317, damper sliders are used instead of sliders at points No. 7,8,9,10. (see damper slider assembly diagram)

## Component table with according to numbers in the photo:

| No  |                  |               | Items  |             | 7 0 |
|-----|------------------|---------------|--------|-------------|-----|
|     | Bolt M12x120     | Spring washer | Washer | Cap         |     |
| 1   |                  | 0             | 0      |             |     |
|     | Bolt M12x120     | Spring washer | Washer | Cap         |     |
| 2   |                  | 0             | 0      |             |     |
|     | Bolt M12x100     | Spring washer | Washer | Cap         |     |
| 3   |                  | 0             | 0      |             |     |
|     | Bolt M12x120     | Spring washer | Washer | Cap         |     |
| 4   |                  | 0             | 0      |             |     |
|     | Bolt M10x1,25x30 | Spring washer | Washer | Brace L=295 |     |
| 5   |                  | 0             | 0      |             |     |
|     | Bolt M10x1,25x30 | Spring washer | Washer |             |     |
| 6   |                  | 0             | 0      |             |     |
|     | Slider           | Screw         |        |             |     |
| 7   |                  | Ommon         |        |             |     |
|     | Slider           | Screw         |        |             |     |
| 8   |                  | Ommin         |        |             |     |
|     | Slider           | Screw         |        |             |     |
| 9   |                  | Ommin         |        |             |     |
| Mas | Slider           | Screw         |        |             |     |
| 10  |                  | Ommin .       |        |             |     |