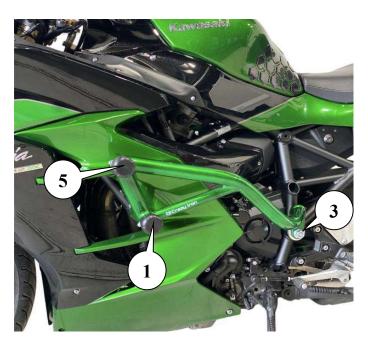

## Comments:

- 1. Contact a specialized service, do not install the cage yourself!
- 2. Remove original bolt in point 3 and use rod instead original bolt
- 3. Unscrew the original bolt at point№1
- 4. Attach left side of cage to points 1 and 3, screw lightly left side of cage to point 1 with bolt and to point 3 through sleeve with nut
- 5. Unscrew the original bolt at point№2
- 6. Attach right side of cage to points 2 and 4, screw lightly left side of cage to point 2 with bolt and to point 4 with nut
- 7. Tighten fixture according to the table
- 8. Install the Sliders at points №№ 1,2,5,6 and fix them with self-tapping screws.
- 9. In the case ID 4135418 instead of sliders to point №1,2,5,6 use Damper sliders (see assembly diagram of damper sliders)

## GCrazy Iron

| Ν | Item        |                     |        |        |                    |
|---|-------------|---------------------|--------|--------|--------------------|
|   | Bolt M10x80 | Spring washer       | Washer | Slider | Self-tapping screw |
| 1 |             | 0                   | 0      |        | Ommon              |
|   | Bolt M10x80 | Spring washer       | Washer | Slider | Self-tapping screw |
| 2 |             | 0                   | 0      |        | Common             |
| 3 | Rod M10x425 | Sleeve d41\d35      | Nut    | Washer | Decorative cap     |
|   |             |                     |        | 0      |                    |
| 4 |             | Sleeve d39\d34<br>t | Nut    | Washer | Decorative cap     |
|   |             |                     |        | 0      |                    |
| 5 | Slider      | Self-tapping screw  |        |        |                    |
|   |             | Common              |        |        |                    |
| 6 | Slider      | Self-tapping screw  |        |        |                    |
|   |             |                     |        |        |                    |