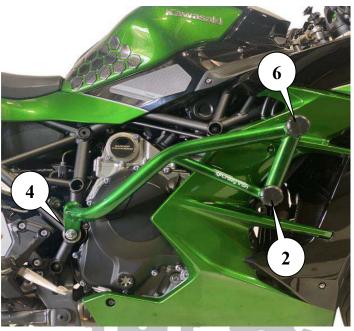

## Comments:

- 1. Contact a specialized service, do not install the cage yourself!
- 2. Remove original bolt in point 3 and use rod instead original bolt
- 3. Unscrew the original bolt at point№1
- 4. Attach left side of cage to points 1 and 3, screw lightly left side of cage to point 1 with bolt and to point 3 through sleeve with nut
- 5. Unscrew the original bolt at point№2
- 6. Attach right side of cage to points 2 and 4, screw lightly left side of cage to point 2 with bolt and to point 4 with nut
- 7. Tighten fixture according to the table
- 8. Install the Sliders at points №№ 1,2,5,6 and fix them with self-tapping screws.
- 9. In the case ID 4135418 instead of sliders to point №1,2,5,6 use Damper sliders (see assembly diagram of damper sliders)

## GCrazy Iron

| Ν | Item        |                     |        |        |                    |
|---|-------------|---------------------|--------|--------|--------------------|
|   | Bolt M10x80 | Spring washer       | Washer | Slider | Self-tapping screw |
| 1 |             | 0                   | 0      |        | Ommon              |
|   | Bolt M10x80 | Spring washer       | Washer | Slider | Self-tapping screw |
| 2 |             | 0                   | 0      |        | Common             |
| 3 | Rod M10x425 | Sleeve d41\d35      | Nut    | Washer | Decorative cap     |
|   |             |                     |        | 0      |                    |
| 4 |             | Sleeve d39\d34<br>t | Nut    | Washer | Decorative cap     |
|   |             |                     |        | 0      |                    |
| 5 | Slider      | Self-tapping screw  |        |        |                    |
|   |             | Common              |        |        |                    |
| 6 | Slider      | Self-tapping screw  |        |        |                    |
|   |             |                     |        |        |                    |