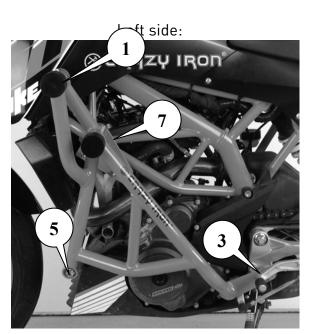

## NEVER LOOSEN ENGINE BOLTS FROM THE LEFT AND RIGHT SIDES AT THE SAME TIME!!!

- 1. Contact a specialized service, do not install the cage yourself!
- 2. Remove fairing elements if they can interfere the installation of Plate
- 3. Remove original bolt from points A on the right side and attach Plate to points A with bolts and spacers and fix.
- 4. Remove original bolt from points A on the left side and attach Plate to points A with bolts and spacers and fix.
- 5. Install fairing back.
- 6. Remove original bolts from point 4 on the right side of motorcycle.
- 7. Attach right side of cage to points 4 and 8 and fix with bolt M10x120 through spacer 22x10x16 in point 4 and with bolt Bolt M10x40 in point 8
- 8. Remove original bolts from point 3 on the right side of motorcycle.
- 9. Attach right side of cage to points 3 and 7 and fix with bolt M10x120 through spacer 22x10x16 in point 3 and with bolt Bolt M10x40 in point 8
- 10. Install between points №5 and №6 the brace and fix it with Bolts M10x1,25x30
- 11. Tighten the fasteners according to the table.
- 12. Install sliders in points  $N^{\circ}N^{\circ}1,2,7,8$  and fix them with screws