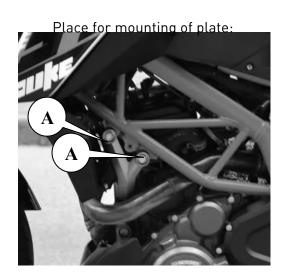

## NEVER LOOSEN ENGINE BOLTS FROM THE LEFT AND RIGHT SIDES AT THE SAME TIME!!!

- 1. Contact a specialized service, do not install the cage yourself!
- 2. Remove fairing elements if they can interfere the installation of Plate
- 3. Remove original bolt from points A on the right side and attach Plate to points A with bolts and spacers and fix.
- 4. Remove original bolt from points A on the left side and attach Plate to points A with bolts and spacers and fix.
- 5. Install fairing back.
- 6. Remove original bolts from point 4 on the right side of motorcycle.
- 7. Attach right side of cage to points 4 and 8 and fix with bolt M10x120 through spacer 22x10x16 in point 4 and with bolt Bolt M10x40 in point 8
- 8. Remove original bolts from point 3 on the right side of motorcycle.
- 9. Attach right side of cage to points 3 and 7 and fix with bolt M10x120 through spacer 22x10x16 in point 3 and with bolt Bolt M10x40 in point 8
- 10. Install between points №5 and №6 the brace and fix it with Bolts M10x1,25x30
- 11. Tighten the fasteners according to the table.
- 12. Install sliders in points  $N^{\circ}N^{\circ}1,2,7,8$  and fix them with screws