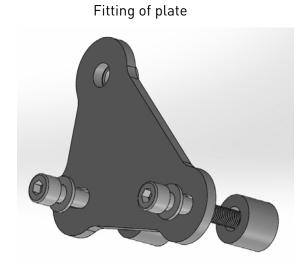

## NEVER LOOSEN ENGINE BOLTS FROM THE LEFT AND RIGHT SIDES AT THE SAME TIME!!!

- 1. Contact a specialized service, do not install the cage yourself!
- 2. Remove fairing elements if they can interfere the installation of Plate
- 3. Remove original bolt from points A on the right side and attach Plate to points A with bolts and spacers and fix.
- 4. Remove original bolt from points A on the left side and attach Plate to points A with bolts and spacers and fix.
- 5. Install fairing back.
- 6. Remove original bolts from point 4 on the right side of motorcycle.
- 7. Attach right side of cage to points 4 and 8 and fix with bolt M10x120 through spacer 22x10x16 in point 4 and with bolt Bolt M10x40 in point 8
- 8. Remove original bolts from point 3 on the right side of motorcycle.
- 9. Attach right side of cage to points 3 and 7 and fix with bolt M10x120 through spacer 22x10x16 in point 3 and with bolt Bolt M10x40 in point 8
- 10. Install between points №5 and №6 the brace and fix it with Bolts M10x1,25x30
- 11. Tighten the fasteners according to the table.
- 12. Install sliders in points  $N^{\circ}N^{\circ}1,2,7,8$  and fix them with screws

NEVER LOOSEN ENGINE BOLTS FROM THE LEFT AND RIGHT SIDES AT THE SAME TIME!!!

| Compor | nent table with according | - 5                                                   | •                 |                 |        |       |
|--------|---------------------------|-------------------------------------------------------|-------------------|-----------------|--------|-------|
| No     | Slider                    | Screw                                                 | Items             |                 | 9.7    |       |
| 1      |                           | Ommon                                                 |                   |                 |        | -     |
| 2      | Slider                    | Screw                                                 |                   |                 |        |       |
| 3      | Bolt M10x120              | Spring washer                                         | Washer            | Spacer 20x10x16 |        |       |
|        | Bolt M10x120              | Spring washer                                         | Washer            | Spacer 20x10x16 |        |       |
| 4      |                           | 0                                                     | 0                 | 0               |        |       |
|        | Bolt M10x1,25x30          | Spring washer                                         | Washer            | Brace           |        |       |
| 5      |                           | 0                                                     | 0                 |                 |        |       |
|        | Bolt M10x1,25x30          | Spring washer                                         | Washer            |                 |        |       |
| 6      |                           | 0                                                     | 0                 |                 |        |       |
|        | Plate                     | Bolt M8x50 for Duke390, bolt<br>M8x45 for Duke125/200 | Washer            | Spacer 20x10x17 | Slider | Screw |
| 7      |                           |                                                       | 0                 | 9               |        | Ommo  |
|        |                           |                                                       | <b>O</b>          |                 |        |       |
|        |                           |                                                       | olt M10x40 DIN933 |                 |        |       |
|        | Plate                     | Bolt M8x50 for Duke390, bolt<br>M8x45 for Duke125/200 | Washer            | Spacer 20x10x17 | Slider | Screw |
|        |                           | -                                                     | 0                 | 4               |        |       |
| 8      |                           |                                                       | 0                 |                 |        | Ommon |
|        |                           | Bolt M10x40 DIN933                                    |                   |                 |        |       |
| 01.    | -                         |                                                       |                   |                 |        | (0)   |
|        | S                         | <del></del>                                           |                   | <del></del>     |        |       |