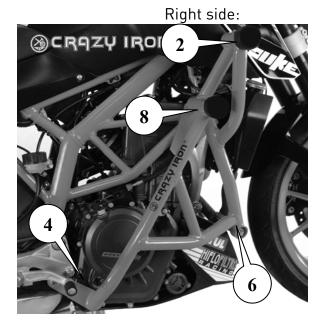

## NEVER LOOSEN ENGINE BOLTS FROM THE LEFT AND RIGHT SIDES AT THE SAME TIME!!!

- 1. Contact a specialized service, do not install the cage yourself!
- 2. Remove fairing elements if they can interfere the installation of Plate
- 3. Remove original bolt from points A on the right side and attach Plate to points A with bolts and spacers and fix.
- 4. Remove original bolt from points A on the left side and attach Plate to points A with bolts and spacers and fix.
- 5. Install fairing back.
- 6. Remove original bolts from point 4 on the right side of motorcycle.
- 7. Attach right side of cage to points 4 and 8 and fix with bolt M10x120 through spacer 22x10x16 in point 4 and with bolt Bolt M10x40 in point 8
- 8. Remove original bolts from point 3 on the right side of motorcycle.
- 9. Attach right side of cage to points 3 and 7 and fix with bolt M10x120 through spacer 22x10x16 in point 3 and with bolt Bolt M10x40 in point 8
- 10. Install between points №5 and №6 the brace and fix it with Bolts M10x1,25x30
- 11. Tighten the fasteners according to the table.
- 12. Install sliders in points  $N^{\circ}N^{\circ}1,2,7,8$  and fix them with screws