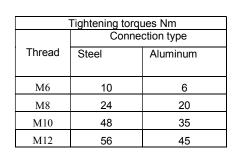

### **Sequence of assembly:**

- 1. Find the front points where cage fix.
- 2. Cut a hole in plastic with a diameter of 36-38mm at the points "1" and "2"
- 3. Turn out the left standard bolt of a forward fastening of the engine to a frame.
- 4. Attach the arc to the motorcycle according to the attachment points
- 5. Start a screw front bolt through the hole in plastic, at point  $N_01$
- 6. Pass the rod from the kit through the rear attachment point of the engine to the frame and screw the arc at point 3
- 7. Repeat the procedure for the right side.
- 8. Connect points "5" и "6" through tube with bolts M10x30.
- 9. Install sliders in the according seat places and secure them with bolts M6x16
- 10. Tighten all the fasteners with effort, according to the table below.