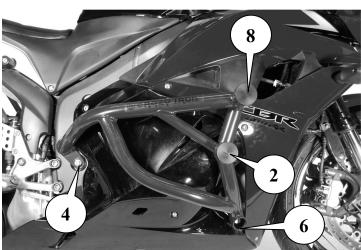

## **Completeness of set:**

- 1. Bolt M12x1.25x100 + washer + screw-nut + sllider + bolt M6x16
- 2. Bolt M12x1.25x100 + washer + screw-nut + sllider + bolt M6x16
- 3. Bolt M8x45 + washer + spring washer + rod L=300
- 4. Bolt M8x20 + washer + spring washer + rod look p.3
- 5. Bolt M10x30 + washer + tube 22x10x255
- 6. Bolt M10x30 + washer + tube look p.5
- 7. Slider + bolt M6x16
- 8. Slider + bolt M6x16

### **Sequence of assembly:**

- 1. Find the front points where cage fix.
- 2. Cut a hole in plastic with a diameter of 36-38mm at the points "1" and "2"
- 3. Turn out the left standard bolt of a forward fastening of the engine to a frame.
- 4. Attach the arc to the motorcycle according to the attachment points
- 5. Start a screw front bolt through the hole in plastic, at point  $N_01$
- 6. Pass the rod from the kit through the rear attachment point of the engine to the frame and screw the arc at point 3
- 7. Repeat the procedure for the right side.
- 8. Connect points "5" и "6" through tube with bolts M10x30.
- 9. Install sliders in the according seat places and secure them with bolts M6x16
- 10. Tighten all the fasteners with effort, according to the table below.