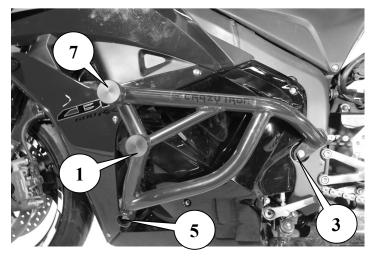

## **Completeness of set:**

- 1. Bolt M12x1.25x100 + washer + screw-nut + sllider + bolt M6x16
- 2. Bolt M12x1.25x100 + washer + screw-nut + sllider + bolt M6x16
- 3. Bolt M8x45 + washer + spring washer + rod L=300
- 4. Bolt M8x20 + washer + spring washer + rod look p.3
- 5. Bolt M10x30 + washer + tube 22x10x255
- 6. Bolt M10x30 + washer + tube look p.5
- 7. Slider + bolt M6x16
- 8. Slider + bolt M6x16

### **Sequence of assembly:**

- 1. Find the front points where cage fix.
- 2. Cut a hole in plastic with a diameter of 36-38mm at the points "1" and "2"
- 3. Turn out the left standard bolt of a forward fastening of the engine to a frame.
- 4. Attach the arc to the motorcycle according to the attachment points
- 5. Start a screw front bolt through the hole in plastic, at point  $N_01$
- 6. Pass the rod from the kit through the rear attachment point of the engine to the frame and screw the arc at point 3
- 7. Repeat the procedure for the right side.
- 8. Connect points "5" и "6" through tube with bolts M10x30.
- 9. Install sliders in the according seat places and secure them with bolts M6x16
- 10. Tighten all the fasteners with effort, according to the table below.