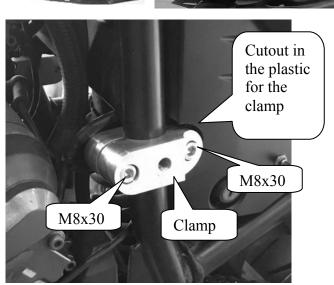

## (i) Crazy Iron

YAMAHA XT660X, XT660R `04-`14 ID 3700112/3700117

Installing:

Left side:

Right side:

- МЫ ПРОИЗВОДИМ БЕЗОПАСНОСТЬ
- 1. Comments: 1. Contact a specialized service, do not install the cage yourself!
- 2. To install the cage, it is necessary to cut holes in the plastic of the motorcycle at point No. 3 to install the fastening clamp
- 3. Remove original bolt in point №1
- 4. Fit lightly the retaining clamps on the left and right side of the motorcycle. (See picture)
- 5. Attach the left side of cage to points # 1 and # 3 (Move the clamp over the frame to match the mounting holes, then fix the clamps with M8x30 bolts)
- 6. it the M10x1.25x100 Bolt on the left frame of the cage at point #1
- 7. Screw lightly With the M10x1.25x20 bolt, the left side of the cage at point No. 3 to the clamp.
- 8. Attach the right side of cage to points # 2 and # 4 (Move the clamp over the frame to match the mounting holes, then fix the clamps with M8x30 bolts)
- 9. Fasten the nut onto the M10x1.25x100 Bolt fixing the right side of the cage at point # 2
- 10. Screw lighty the M10x1.25x20 Bolt on the right side of the cage at point # 4 to the clamp.
- 11. Install between points No. 5 and No. 6 a brace 180 mm long and fix it with M10x1.25x30 bolts.
- 12. Tighten the fasteners according to the table..
- 13. Install sliders in points  $N_{\odot}N_{\odot}1,2,7,8$  and fix them with screws M6x16
- 14. In case damper cage 3700117 instead normal in points №1,2,7,8 use damper sliders