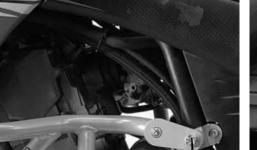

## (i) Crazy Iron

YAMAHA XT660X, XT660R `04-`14 ID 3700112/3700117

Installing:

Left side:

Right side:

- МЫ ПРОИЗВОДИМ БЕЗОПАСНОСТЬ
- 1. Comments: 1. Contact a specialized service, do not install the cage yourself!
- 2. To install the cage, it is necessary to cut holes in the plastic of the motorcycle at point No. 3 to install the fastening clamp
- 3. Remove original bolt in point №1
- 4. Fit lightly the retaining clamps on the left and right side of the motorcycle. (See picture)
- 5. Attach the left side of cage to points # 1 and # 3 (Move the clamp over the frame to match the mounting holes, then fix the clamps with M8x30 bolts)
- 6. it the M10x1.25x100 Bolt on the left frame of the cage at point #1
- 7. Screw lightly With the M10x1.25x20 bolt, the left side of the cage at point No. 3 to the clamp.
- 8. Attach the right side of cage to points # 2 and # 4 (Move the clamp over the frame to match the mounting holes, then fix the clamps with M8x30 bolts)
- 9. Fasten the nut onto the M10x1.25x100 Bolt fixing the right side of the cage at point # 2
- 10. Screw lighty the M10x1.25x20 Bolt on the right side of the cage at point # 4 to the clamp.
- 11. Install between points No. 5 and No. 6 a brace 180 mm long and fix it with M10x1.25x30 bolts.
- 12. Tighten the fasteners according to the table..
- 13. Install sliders in points  $N_{\odot}N_{\odot}1,2,7,8$  and fix them with screws M6x16
- 14. In case damper cage 3700117 instead normal in points №1,2,7,8 use damper sliders