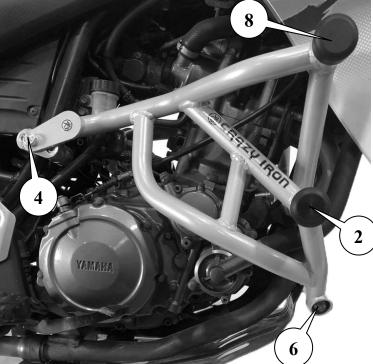

## (i) Crazy Iron

YAMAHA XT660X, XT660R `04-`14 ID 3700112/3700117

Installing:

Left side:

Right side:

- МЫ ПРОИЗВОДИМ БЕЗОПАСНОСТЬ
- 1. Comments: 1. Contact a specialized service, do not install the cage yourself!
- 2. To install the cage, it is necessary to cut holes in the plastic of the motorcycle at point No. 3 to install the fastening clamp
- 3. Remove original bolt in point №1
- 4. Fit lightly the retaining clamps on the left and right side of the motorcycle. (See picture)
- 5. Attach the left side of cage to points # 1 and # 3 (Move the clamp over the frame to match the mounting holes, then fix the clamps with M8x30 bolts)
- 6. it the M10x1.25x100 Bolt on the left frame of the cage at point #1
- 7. Screw lightly With the M10x1.25x20 bolt, the left side of the cage at point No. 3 to the clamp.
- 8. Attach the right side of cage to points # 2 and # 4 (Move the clamp over the frame to match the mounting holes, then fix the clamps with M8x30 bolts)
- 9. Fasten the nut onto the M10x1.25x100 Bolt fixing the right side of the cage at point # 2
- 10. Screw lighty the M10x1.25x20 Bolt on the right side of the cage at point # 4 to the clamp.
- 11. Install between points No. 5 and No. 6 a brace 180 mm long and fix it with M10x1.25x30 bolts.
- 12. Tighten the fasteners according to the table..
- 13. Install sliders in points  $N_{\odot}N_{\odot}1,2,7,8$  and fix them with screws M6x16
- 14. In case damper cage 3700117 instead normal in points №1,2,7,8 use damper sliders