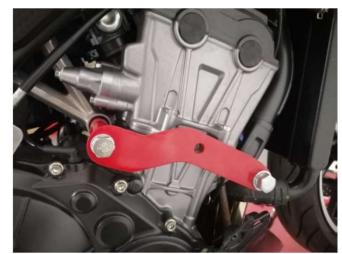

## (j) Crazy Iron

HONDA CBR650F CB650F `14-`18 ID 1105212/1105217

Installing:

Left side:

## Comments:

- 1. Contact a specialized service, do not install the cage yourself!
- 2. Modify the fairing to access mounting points No. 1 and 2.
- 3. Attention! Do not allow the engine mounting bolts to be loosened at the same time in 2 points on one side or in 4 points on both sides of the motorcycle! This can lead to a shift in the position of the engine in the frame.
- 4. Remove original bolts and screw plates using spacers to points 1 and 2 (the weld nut must face the motorcycle)
- 5. Attach left side of cage to points #1 and #5
- 6. Screw lightly the left side of cage with fasteners according to the table
- 7. Attach right side of cage to points #2 and #6
- 8. Screw lightly the right side of cage with fasteners according to the table
- 9. Install brace 265 mm between points #5 and #6 and fix it with bolts M10x1.25x30
- 10. Torque fastener according to the table.
- 11. Install Sliders at points No. 1,2,7,8 and fix them with self-tapping screws.
- 12. In the case of using a damper cage, article 1105217, damper sliders are used instead of sliders at points No. 1, 2, 7,8 (see damper slider assembly diagram)