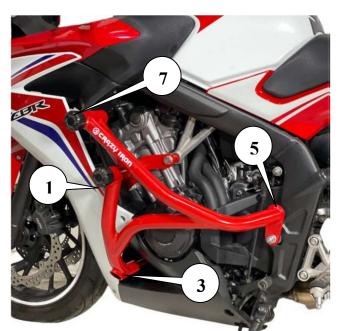

## Comments:

- 1. Contact a specialized service, do not install the cage yourself!
- 2. Modify the fairing to access mounting points No. 1 and 2.
- 3. Attention! Do not allow the engine mounting bolts to be loosened at the same time in 2 points on one side or in 4 points on both sides of the motorcycle! This can lead to a shift in the position of the engine in the frame.
- 4. Remove original bolts and screw plates using spacers to points 1 and 2 (the weld nut must face the motorcycle)
- 5. Attach left side of cage to points #1 and #5
- 6. Screw lightly the left side of cage with fasteners according to the table
- 7. Attach right side of cage to points #2 and #6
- 8. Screw lightly the right side of cage with fasteners according to the table
- 9. Install brace 265 mm between points #5 and #6 and fix it with bolts M10x1.25x30
- 10. Torque fastener according to the table.
- 11. Install Sliders at points No. 1,2,7,8 and fix them with self-tapping screws.
- 12. In the case of using a damper cage, article 1105217, damper sliders are used instead of sliders at points No. 1, 2, 7,8 (see damper slider assembly diagram)

Component table with according to numbers in the photo:

| N₂  |                  |                   | Items          |             |        | 20     |
|-----|------------------|-------------------|----------------|-------------|--------|--------|
|     | Bolt M10x120     | Spacer 20x10x81   | Bolt M10x40    | Plate       | Slider | Screw  |
| 1   | Bolt M12x80      | Spacer 22x12,5x32 |                | ٢           |        | Ommon  |
|     |                  |                   | 0              |             |        |        |
|     | Bolt M10x70      | Spacer 20x10x35   | Bolt M10x40    | Plate       | Slider | Screw  |
| 2   |                  |                   |                | •           |        | Commun |
|     | Bolt M10x70      |                   |                |             |        |        |
|     | Bolt M10x1,25x30 | Spring washer     | Washer         | Brace L=265 |        |        |
| 3   |                  | 0                 | 0              |             |        |        |
|     | Bolt M10x1,25x30 | Spring washer     | Washer         |             |        |        |
| 4   |                  | 0                 | 0              |             |        |        |
|     | Rod M10x380      | Nut               | Spacer 22x10x5 |             |        |        |
| 5   |                  |                   |                |             |        |        |
|     |                  | Nut               | Spacer Sleeve  |             |        |        |
| 6   |                  | 0                 |                |             |        |        |
|     | Slider           | Screw             |                |             |        |        |
| 7   |                  | Commun            |                |             |        |        |
| 0 2 | Slider           | Screw             |                |             |        |        |
| 8   |                  | Commun            |                |             |        |        |