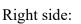

## Comments:

- 1. Contact a specialized service, do not install the cage yourself!
- 2. Modify the fairing to access mounting points No. 1 and 2.
- 3. Attention! Do not allow the engine mounting bolts to be loosened at the same time in 2 points on one side or in 4 points on both sides of the motorcycle! This can lead to a shift in the position of the engine in the frame.
- 4. Remove original bolts and screw plates using spacers to points 1 and 2 (the weld nut must face the motorcycle)
- 5. Attach left side of cage to points #1 and #5
- 6. Screw lightly the left side of cage with fasteners according to the table
- 7. Attach right side of cage to points #2 and #6
- 8. Screw lightly the right side of cage with fasteners according to the table
- 9. Install brace 265 mm between points #5 and #6 and fix it with bolts M10x1.25x30
- 10. Torque fastener according to the table.
- 11. Install Sliders at points No. 1,2,7,8 and fix them with self-tapping screws.
- 12. In the case of using a damper cage, article 1105217, damper sliders are used instead of sliders at points No. 1, 2, 7,8 (see damper slider assembly diagram)

Component table with according to numbers in the photo:

| N₂  |                  |                   | Items          |             |        | 20     |
|-----|------------------|-------------------|----------------|-------------|--------|--------|
|     | Bolt M10x120     | Spacer 20x10x81   | Bolt M10x40    | Plate       | Slider | Screw  |
| 1   | Bolt M12x80      | Spacer 22x12,5x32 |                | ٢           |        | Ommon  |
|     |                  |                   | 0              |             |        |        |
|     | Bolt M10x70      | Spacer 20x10x35   | Bolt M10x40    | Plate       | Slider | Screw  |
| 2   |                  |                   |                | •           |        | Commun |
|     | Bolt M10x70      |                   |                |             |        |        |
|     | Bolt M10x1,25x30 | Spring washer     | Washer         | Brace L=265 |        |        |
| 3   |                  | 0                 | 0              |             |        |        |
|     | Bolt M10x1,25x30 | Spring washer     | Washer         |             |        |        |
| 4   |                  | 0                 | 0              |             |        |        |
|     | Rod M10x380      | Nut               | Spacer 22x10x5 |             |        |        |
| 5   |                  |                   |                |             |        |        |
|     |                  | Nut               | Spacer Sleeve  |             |        |        |
| 6   |                  | 0                 |                |             |        |        |
|     | Slider           | Screw             |                |             |        |        |
| 7   |                  | Commun            |                |             |        |        |
| 0 2 | Slider           | Screw             |                |             |        |        |
| 8   |                  | Commun            |                |             |        |        |