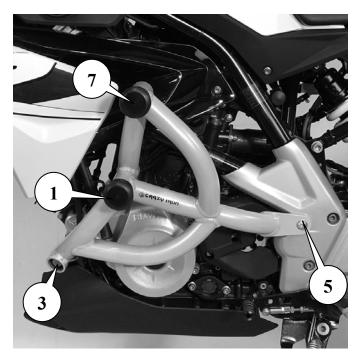

## Comments:

- 1. Contact a specialized service, do not install the cage yourself!
- 2. Remove original bolts at points №9 and №6
- 3. Fasten the mounting plate at point No. 9 with a bolt M10x50 through the sleeve 22x10x10 to the motorcycle.
- 4. Attach the right side of the cage to the motorcycle and fasten it with the bolts at points # 2 and # 6 through the sleeve
- 5. Remove original bolts at points №1 and №5
- 6. Attach the left side of the cage to the motorcycle and fasten it with the bolts at points # 1 and # 5 through the sleeve 16x10x12
- 7. Install the brace between points # 3 and # 4 and screw it on with bolts M10x30
- 8. Tighten the fasteners according to the table.
  9. Instal sliders at points №№1,2,7,8 and fix with self-tapping screws
- 10. For DAMPER Cage 90207017 at points 1,2,7,8 use DAMPER Sliders instead PRO Sliders

## NEVER LOOSEN ENGINE BOLTS FROM THE LEFT AND RIGHT SIDES AT THE SAME TIME!!!

| Tightening torques Nm |                 |          |  |  |  |
|-----------------------|-----------------|----------|--|--|--|
| Thread                | Connection type |          |  |  |  |
|                       | Steel           | Aluminum |  |  |  |
| M6                    | 10              | 6        |  |  |  |
| M8                    | 24              | 24 20    |  |  |  |
| M10                   | 48              | 35       |  |  |  |
| M12                   | 56              | 45       |  |  |  |

| Point |                  |                    | Items  |                 |                    |
|-------|------------------|--------------------|--------|-----------------|--------------------|
|       | Bolt M10x70      | Spring-washer      | Washer | Slider          | Self-tapping screw |
| 1     |                  | 0                  | 0      |                 | Ommon              |
|       | Bolt M10x40      | Spring-washer      | Washer | Slider          | Self-tapping screw |
| 2     |                  | 0                  | 0      |                 | Ommin              |
|       | Bolt M10x1,25x30 | Spring-washer      | Washer | Brace L=200     |                    |
| 3     |                  | 0                  | 0      |                 |                    |
| 4     | Bolt M10x1,25x30 | Spring-washer      | Washer |                 |                    |
|       |                  | 0                  | 0      |                 |                    |
| 5     | Bolt M8x50       | Spring-washer      | Washer | Sleeve 16x10x12 |                    |
|       |                  | 0                  | 0      |                 |                    |
|       | Bolt M8x50       | Spring-washer      | Washer | Sleeve 16x10x12 |                    |
| 6     |                  | 0                  | 0      | 9               |                    |
| 7     | Slider           | Self-tapping screw |        |                 |                    |
|       |                  | Commin             |        |                 |                    |
| 8     | Slider           | Self-tapping screw |        |                 |                    |
|       |                  | Ommon .            |        |                 |                    |
|       | Bolt M10x50      | Spring-washer      | Washer | Plate           | Sleeve 22x10x10    |
| 9     |                  | 0                  | 0      |                 |                    |