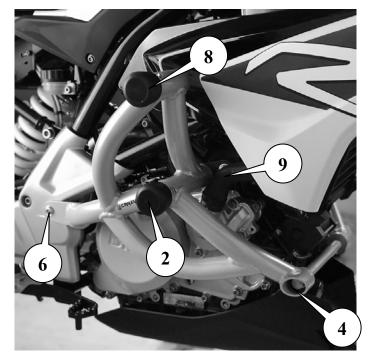

## Comments:

- 1. Contact a specialized service, do not install the cage yourself!
- 2. Remove original bolts at points №9 and №6
- 3. Fasten the mounting plate at point No. 9 with a bolt M10x50 through the sleeve 22x10x10 to the motorcycle.
- 4. Attach the right side of the cage to the motorcycle and fasten it with the bolts at points # 2 and # 6 through the sleeve
- 5. Remove original bolts at points №1 and №5
- 6. Attach the left side of the cage to the motorcycle and fasten it with the bolts at points # 1 and # 5 through the sleeve 16x10x12
- 7. Install the brace between points # 3 and # 4 and screw it on with bolts M10x30
- 8. Tighten the fasteners according to the table.
  9. Instal sliders at points №№1,2,7,8 and fix with self-tapping screws
- 10. For DAMPER Cage 90207017 at points 1,2,7,8 use DAMPER Sliders instead PRO Sliders

## NEVER LOOSEN ENGINE BOLTS FROM THE LEFT AND RIGHT SIDES AT THE SAME TIME!!!

| Tightening torques Nm |                 |          |  |  |  |
|-----------------------|-----------------|----------|--|--|--|
| Thread                | Connection type |          |  |  |  |
|                       | Steel           | Aluminum |  |  |  |
| M6                    | 10              | 6        |  |  |  |
| M8                    | 24              | 24 20    |  |  |  |
| M10                   | 48              | 35       |  |  |  |
| M12                   | 56              | 45       |  |  |  |

| Point |                  |                    | Items  |                 |                    |
|-------|------------------|--------------------|--------|-----------------|--------------------|
|       | Bolt M10x70      | Spring-washer      | Washer | Slider          | Self-tapping screw |
| 1     |                  | 0                  | 0      |                 | Ommon              |
|       | Bolt M10x40      | Spring-washer      | Washer | Slider          | Self-tapping screw |
| 2     |                  | 0                  | 0      |                 | Ommin              |
|       | Bolt M10x1,25x30 | Spring-washer      | Washer | Brace L=200     |                    |
| 3     |                  | 0                  | 0      |                 |                    |
| 4     | Bolt M10x1,25x30 | Spring-washer      | Washer |                 |                    |
|       |                  | 0                  | 0      |                 |                    |
| 5     | Bolt M8x50       | Spring-washer      | Washer | Sleeve 16x10x12 |                    |
|       |                  | 0                  | 0      |                 |                    |
|       | Bolt M8x50       | Spring-washer      | Washer | Sleeve 16x10x12 |                    |
| 6     |                  | 0                  | 0      | 9               |                    |
| 7     | Slider           | Self-tapping screw |        |                 |                    |
|       |                  | Commin             |        |                 |                    |
| 8     | Slider           | Self-tapping screw |        |                 |                    |
|       |                  | Ommon .            |        |                 |                    |
|       | Bolt M10x50      | Spring-washer      | Washer | Plate           | Sleeve 22x10x10    |
| 9     |                  | 0                  | 0      |                 |                    |