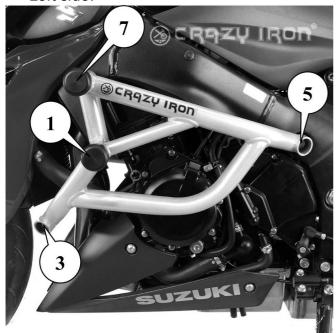

20

35

45

- 1. Bolt M10x1.25x80 + washer + spring-washer + slider + tapping screw
- 2. Bolt M10x1.25x90 + washer + spring-washer + slider + tapping screw
- 3. Bolt M10x30 + washer + spring-washer + tube L=265mm
- 4. Bolt M10x30 + washer + spring-washer + tube from point 3.
- 5. Rod M10x310 + washer + nut
- 6. Rod from point 5+ washer + nut
- 7. Slider + tapping screw
- 8. Slider + tapping screw

## NEVER LOOSEN ENGINE BOLTS FROM THE LEFT AND RIGHT SIDES AT THE SAME TIME!!!

Unscrew bolt from point 1, unscrew bolt from point 5

Put left part of cage to point 1 and 5 and loosely tighten the bolts M10x1.25x80 in point 1 and rod M10x310 in point 5 Unscrew bolt from point 2

Put right part of cage to point 2 and 6 and loosely tighten the bolts M10x1.25x90 in point 2 and nut in point 6 Set tube through from point 3 and point 4 and loosely tighten the bolts M10x30

Tighten the fasteners according to the table and install sliders at points 1.2.7 and 8