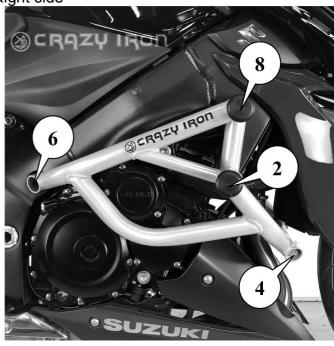

20

35

45

- 1. Bolt M10x1.25x80 + washer + spring-washer + slider + tapping screw
- 2. Bolt M10x1.25x90 + washer + spring-washer + slider + tapping screw
- 3. Bolt M10x30 + washer + spring-washer + tube L=265mm
- 4. Bolt M10x30 + washer + spring-washer + tube from point 3.
- 5. Rod M10x310 + washer + nut
- 6. Rod from point 5+ washer + nut
- 7. Slider + tapping screw
- 8. Slider + tapping screw

Put right part of cage to point 2 and 6 and loosely tighten the bolts M10x1.25x90 in point 2 and nut in point 6 Set tube through from point 3 and point 4 and loosely tighten the bolts M10x30

Tighten the fasteners according to the table and install sliders at points 1.2.7 and 8